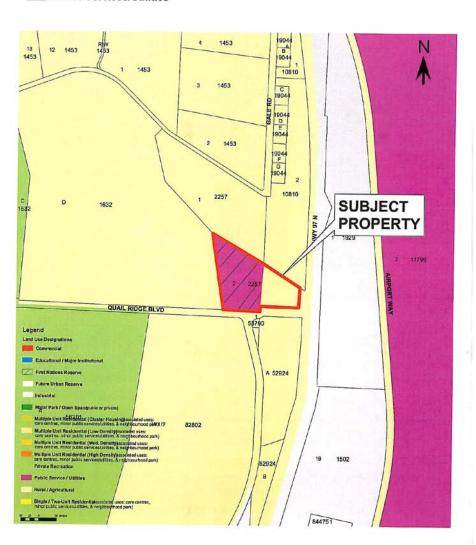

- 1. THAT Map 19.1 **GENERALIZED FUTURE LAND USE** of Schedule "A" of "*Kelowna 2020* Official Community Plan Bylaw No. 7600" be amended by changing the Generalized Future Land Use designation of a portion of Lot 2, Section 23, Township 23, ODYD, Plan 2257, Except Plan H15414, located on 3550 Lochrem Road, Kelowna, B.C., from the "Rural / Agricultural" designation to the "Public Services / Utilities" designation; as per Map "A" attached to and forming part of this Bylaw.
- 2. AND THAT pursuant to Section 882 of the *Local Government Act*, each reading of this bylaw receive an affirmative vote of a majority of all members of the Council;
- 3. This bylaw shall come into full force and effect and is binding on all persons as and from the date of adoption.

# BYLAW NO. 10077 Official Community Plan Amendment No. OCP07-0037 – FortisBC Inc. (New Town Planning Services Inc.) – 3550 Lochrem Road

MAP "A"

OCP Future land Use Amendment